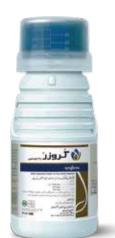

## کروزر کی خصوصیات:

- اگتے ہوئے ننھے بو دول میں شوٹ فلائی سے تحفظ کاضامن
  - بہترین سرائیت پذیری
  - جروں کی نشوو نمامیں اضافہ

- صحت مند تنا،ديريا تحفظ
  - سرسبزو تندرست یت
- بيد اوار ميں اضافه کرون لکوئي (FS FORMULATION) میں وہتیا ہے۔

## کروزرکےطاقتور اجزاء کی بدولت پودے کی پیداوار میں خاطر خواہ اضافہ

|   | طريقهء استعال                                            |
|---|----------------------------------------------------------|
| ( | 10 ملى ليثر زهر 10-15 ملى ليثر پاني ميں في كلوچ كولگائير |