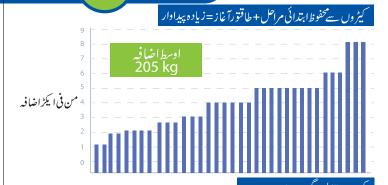

نیاده پیدادار PKR

نوٹ: کروزر کے استعال کے کامیاب اور طاقتور نتائج ساہیوال، او کاڑہ، عارف والا، دیپالپور حجر مقیمشاہ اور پاکپتن کے علاقوں میں ثابت کیے گئے ہیں۔ زیاده پیدادار حدید فارمولا کا قنور شروعات شوٹ فلائی سے بچاؤ