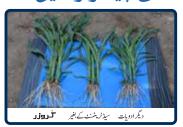

## کروزرکےطاقتور اجزاء کی بدولت پودے کی پیداوار میں خاطر خواہ اضافہ

|   | طريقهء استعال                                            |
|---|----------------------------------------------------------|
| ( | 10 ملى ليثر زهر 10-15 ملى ليثر پاني ميں في كلوچ كولگائير |